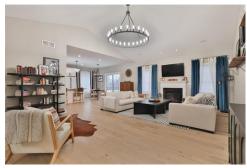

## \$ 680,000

Matterport

Pools Open, come take a look! This stunning property in the Holiday Shores community has it all. The 1+/- acre lot features an 18x38 saltwater pool, 5ft sun ledge, and diving board, 8.5ft deep, 5ft black metal fencing, with a pet-friendly area. A 60x40 outbuilding with 3-14x10 garage doors with openers and drive-through capability, separate electric service, and plumbed for a future full bath and outdoor kitchen. The interior boasts wood flooring, granite countertops, GE Cafe' appliances, and a gas fireplace. The primary suite is a luxurious retreat with a walk-in closet and a bath featuring a separate shower, tub, and dual vanity. Two guest bedrooms, a guest bath, and main floor laundry complete the main floor. The lower level has a rough-in for a future bath and egress windows, making it perfect for customization. Contact your favorite realtor today for a feature list and schedule a showing.