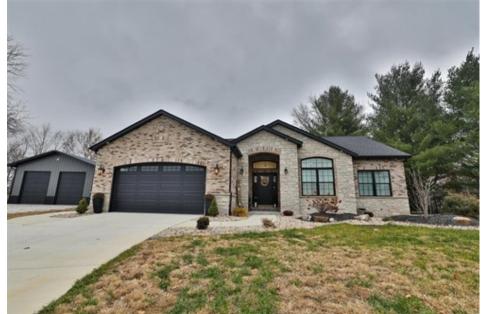

172 Holiday Dam Dr, Edwardsville, IL 62025

Beds: 3 | Baths: 2 Full MLS #: 23066740

Single Family | 1,728 ft<sup>2</sup> | Lot: 46,174 ft<sup>2</sup> (1.06 acres)

More Info: 172HolidayDamDr.IsForSale.com

## \$ 680,000

Matterport

Pools Open, come take a look! This stunning property in the Holiday Shores community has it all. The 1+/- acre lot features an 18x38 saltwater pool, 5ft sun ledge, and diving board, 8.5ft deep, 5ft black metal fencing, with a pet-friendly area. A 60x40 outbuilding with 3-14x10 garage doors with openers and drive-through capability, separate electric service, and plumbed for a future full bath and outdoor kitchen. The interior boasts wood flooring, granite countertops, GE Cafe' appliances, and a gas fireplace. The primary suite is a luxurious retreat with a walk-in closet and a bath featuring a separate shower, tub, and dual vanity. Two guest bedrooms, a guest bath, and main floor laundry complete the main floor. The lower level has a rough-in for a future bath and egress windows, making it perfect for customization. Contact your favorite realtor today for a feature list and schedule a showing.