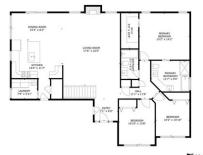

172 Holiday Dam Dr, Edwardsville, IL 62025

Beds: 3 | Baths: 2 Full MLS #: 23066740

Single Family | 1,728 ft<sup>2</sup> | Lot: 46,174 ft<sup>2</sup> (1.06 acres)

More Info: 172HolidayDamDr.IsForSale.com

## \$ 680,000

Matterport

Pools Open, come take a look! This stunning property in the Holiday Shores community has it all. The 1+/- acre lot features an 18x38 saltwater pool, 5ft sun ledge, and diving board, 8.5ft deep, 5ft black metal fencing, with a pet-friendly area. A 60x40 outbuilding with 3-14x10 garage doors with openers and drive-through capability, separate electric service, and plumbed for a future full bath and outdoor kitchen. The interior boasts wood flooring, granite countertops, GE Cafe' appliances, and a gas fireplace. The primary suite is a luxurious retreat with a walk-in closet and a bath featuring a separate shower, tub, and dual vanity. Two guest bedrooms, a guest bath, and main floor laundry complete the main floor. The lower level has a rough-in for a future bath and egress windows, making it perfect for customization. Contact your favorite realtor today for a feature list and schedule a showing.